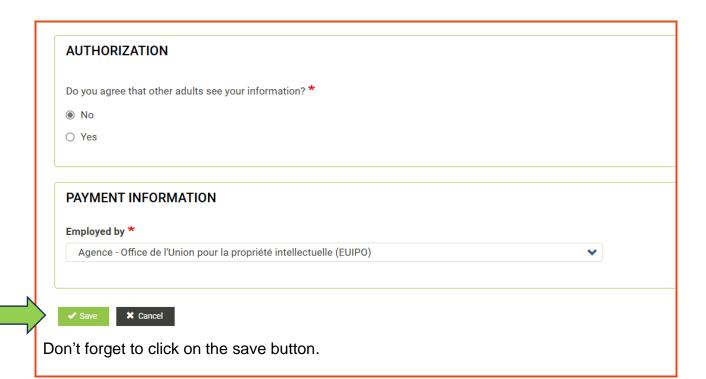

## REGISTRATION SITE : PRACTICAL GUIDE TO UPDATING YOUR PERSONAL DATA

It is essential that you update your personal details (ADULT FORM) in your family account throughout the year: your email address so that we can contact you and send you emails, your mobile phone number so that you can use the Together transport application, payment details, etc. Failure to do so may have an impact on the services provided.

If you cannot login, please DO NOT create a new account but contact us for assistance: coordination@apeee-bxl1-services.be.

You click **on your name** to enter in your **adult form** and modify it :