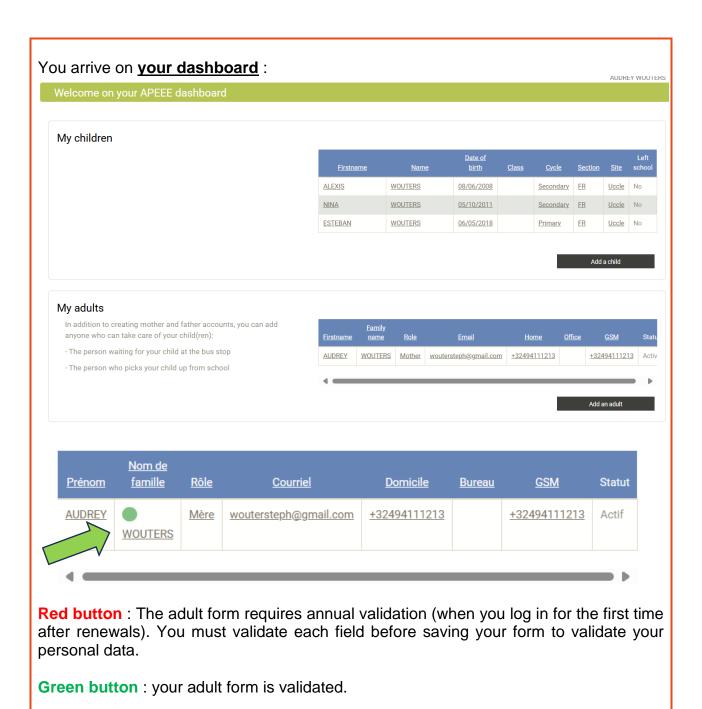

How does it work? The family account includes all the orders, but each adult has his or her own login to access his or her personal file. Each adult must log in with <a href="https://example.com/his or her own login and password">his or her own login and password</a> on the registration site:

If you cannot login, please DO NOT create a new account but contact us for assistance: coordination@apeee-bxl1-services.be.

You click **on your name** to enter in your **adult form** and modify it :